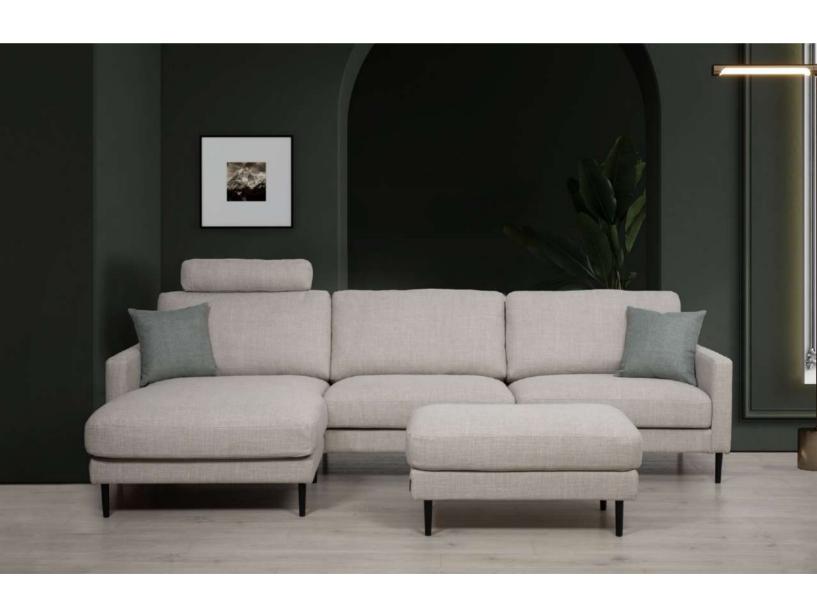

# Lemon III

## Lemon III

#### Modules

70 - middle part

70FP - fully upholstered

90 - middle part

90FP - fully upholstered

140 - middle part

140FP - fully upholstered

180 - middle part

210 - middle part

210FP - fully upholstered

C90 - corner

OE/R - right

D90XS - straight divan part