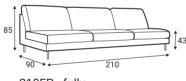

210 - middle part

210FP - fully upholstered

C90 - corner

OE/R - right

D90XS - straight divan part