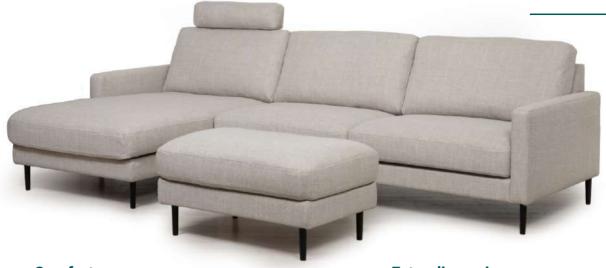

# Lemon III

#### Modules

70 - middle part

70FP - fully upholstered

90 - middle part

90FP - fully upholstered

140 - middle part

140FP - fully upholstered

180 - middle part

210 - middle part

210FP - fully upholstered

C90 - corner

OE/R - right

D90XS - straight divan part