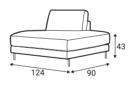

#### Modules

70 - middle part

70FP - fully upholstered

90 - middle part

90FP - fully upholstered

140 - middle part

140FP - fully upholstered

180 - middle part

210 - middle part

210FP - fully upholstered

C90 - corner

OE/R - right

D90XS - straight divan part