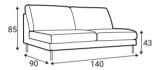

#### Modules

70 - middle part

70FP - fully upholstered

90 - middle part

90FP - fully upholstered

140 - middle part

140FP - fully upholstered

180 - middle part