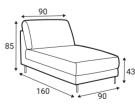

#### Modules

70 - middle part

70FP - fully upholstered

90 - middle part

90FP - fully upholstered

140 - middle part

140FP - fully upholstered

180 - middle part

210 - middle part

210FP - fully upholstered

C90 - corner

OE/R - right

D90XS - straight divan part