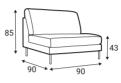

#### Modules

70 - middle part

70FP - fully upholstered

90 - middle part

90FP - fully upholstered

140 - middle part

140FP - fully upholstered

180 - middle part