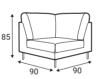

#### Modules

70 - middle part

70FP - fully upholstered

90 - middle part

90FP - fully upholstered

140 - middle part

140FP - fully upholstered

180 - middle part

210 - middle part

210FP - fully upholstered

C90 - corner

OE/R - right

D90XS - straight divan part