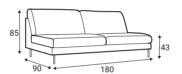

#### Modules

70 - middle part

70FP - fully upholstered

90 - middle part

90FP - fully upholstered

140 - middle part

140FP - fully upholstered

180 - middle part