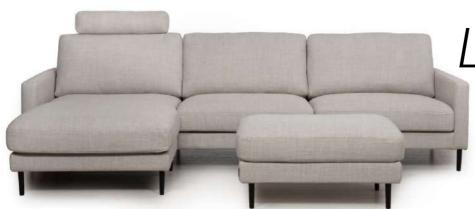

# Lemon III















#### **Comfort**

#### **Extra dimensions**

High resilience solid foam Fiber balls mixed with feathers Fiber padding and fabric Fiber balls mixed with feathers High resilience soft foam High resilience solid foam Zig zag springs Frame construction plywood







#### Legs



Leg M10, H-150 Gold metal



Leg M10, H-150 Chrome metal



Leg M10, H-150 Black metal



Leg W23, H-150 Solid wood, painted black

#### **Accessories**



Footstool F10



Footstool F11



Neckrest

#### **Choose armrest**









## Lemon III

#### Modules



70 - middle part



70FP - fully upholstered



90 - middle part



90FP - fully upholstered



140 - middle part



140FP - fully upholstered



180 - middle part



210 - middle part



210FP - fully upholstered



C90 - corner



OE/R - right











D90XS - straight divan part

### - Furniture features in symbols



- Seat and back cushions are loose from the frame.







- Removable cover for loose cushions. (For maintenance please check fabric information.)



- Modular system