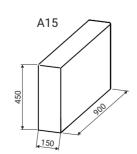

#### Modules

70 - middle part

70FP - fully upholstered

90 - middle part

90FP - fully upholstered

140 - middle part

140FP - fully upholstered

180 - middle part

210 - middle part

210FP - fully upholstered

C90 - corner

OE/R - right

D90XS - straight divan part