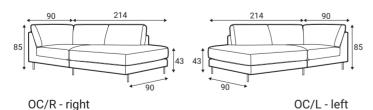

#### Modules

70 - middle part

70FP - fully upholstered

90 - middle part

90FP - fully upholstered

140 - middle part

140FP - fully upholstered

180 - middle part

210 - middle part

210FP - fully upholstered

C90 - corner

OE/R - right

D90XS - straight divan part