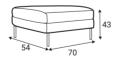

#### Modules

70 - middle part

70FP - fully upholstered

90 - middle part

90FP - fully upholstered

140 - middle part

140FP - fully upholstered

180 - middle part