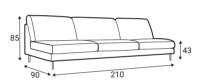

210 - middle part

210FP - fully upholstered

C90 - corner

OE/R - right

D90XS - straight divan part