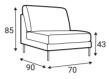

#### Modules

70 - middle part

70FP - fully upholstered

90 - middle part

90FP - fully upholstered

140 - middle part

140FP - fully upholstered

180 - middle part