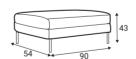

#### Modules

70 - middle part

70FP - fully upholstered

90 - middle part

90FP - fully upholstered

140 - middle part

140FP - fully upholstered

180 - middle part