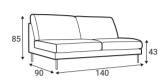

#### Modules

70 - middle part

70FP - fully upholstered

90 - middle part

90FP - fully upholstered

140 - middle part

140FP - fully upholstered

180 - middle part