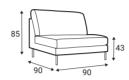

#### Modules

70 - middle part

70FP - fully upholstered

90 - middle part

90FP - fully upholstered

140 - middle part

140FP - fully upholstered

180 - middle part