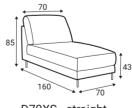

210 - middle part

210FP - fully upholstered

C90 - corner

OE/R - right

D90XS - straight divan part