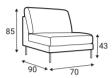

#### Modules

70 - middle part

70FP - fully upholstered

90 - middle part

90FP - fully upholstered

140 - middle part

140FP - fully upholstered

180 - middle part

210 - middle part

210FP - fully upholstered

C90 - corner

OE/R - right

D90XS - straight divan part