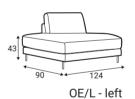

#### Modules

70 - middle part

70FP - fully upholstered

90 - middle part

90FP - fully upholstered

140 - middle part

140FP - fully upholstered

180 - middle part

210 - middle part

210FP - fully upholstered

C90 - corner

OE/R - right

D90XS - straight divan part