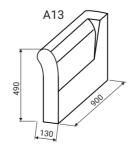

#### Modules

70 - middle part

70FP - fully upholstered

90 - middle part

90FP - fully upholstered

140 - middle part

140FP - fully upholstered

180 - middle part

210 - middle part

210FP - fully upholstered

C90 - corner

OE/R - right

D90XS - straight divan part